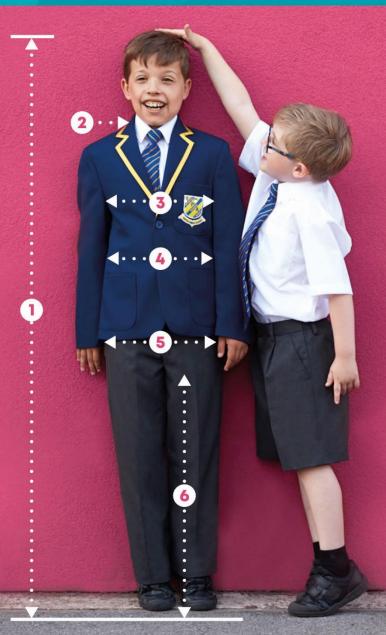

# HOW TO MEASURE YOUR CHILD

Price & Buckland Schoolwear has been created with the growing child in mind and for a comfortable fit. It is generous in size and durable.

We always recommend checking your child's measurements before buying by using our top tips to ensure the best fit.

### 1 HEIGHT

Without shoes, with the back against the wall place feet together flat on the floor. Measure from the top of the head to the ground.

### 2 NECK

Measure around the base of the neck where the shirt collar would normally sit. Leave a little room for comfort.

### 3 CHEST

Measure the chest at the fullest part placing the tape close up under the arms.

### 4 WAIST

Measure around the natural waistline, at the narrowest part. Leave a little extra room for comfort.

### 5 HIPS

Standing straight, with heels together, measure around the fullest part.

### 6 INSIDE LEG

In bare feet take the measurement from the top of the inside leg to the floor.

price-buckland.co.uk