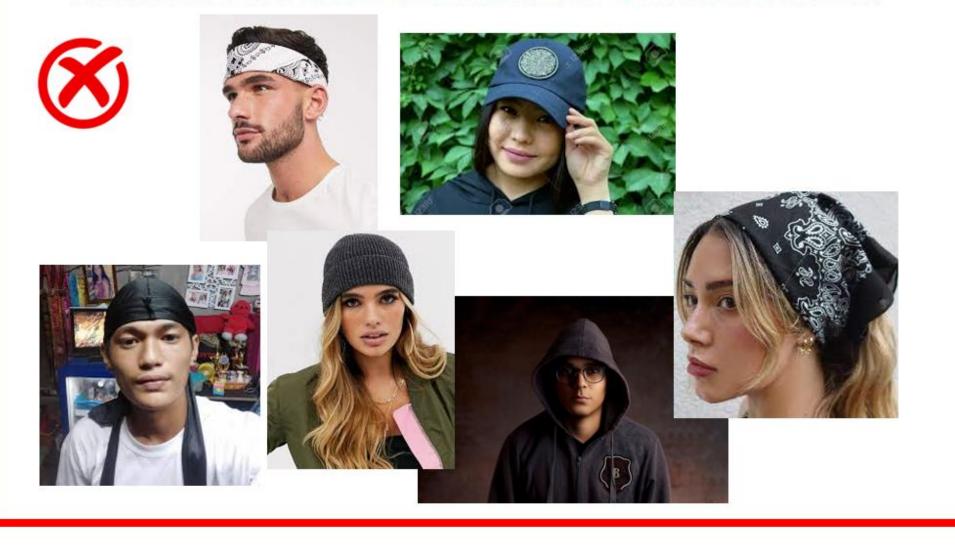

### Students are not to wear headwear on the school site\*

\*Unless permission is received from the Headteacher for religious or cultural reasons

\*unless permission is received from the Headteacher for religious or cultural reasons