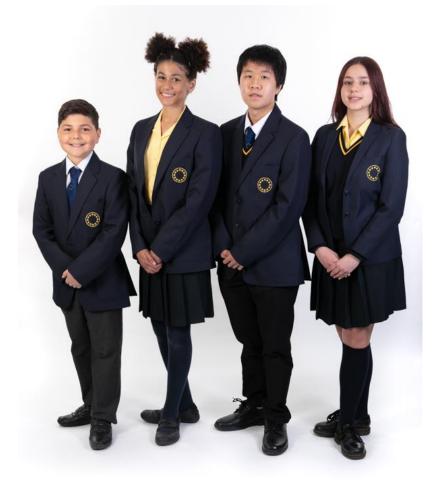

#### Main School Uniform: see visual

- Navy blazer with school badge\*
- Gold blouse with collar, to be worn tucked in with no tie
- Plain white shirt with collar, to be worn tucked in and with a school tie\*
- Navy skirt with AES logo\* or black/grey trousers (ankle length, tailored and not flared). Denim, cords, lycra and leggings are not acceptable.
- Plain black/navy socks, black/navy tights (not both).
- Year group pin badge to be worn on blazer lapel (through Student Services/Parentpay).

#### **Optional:**

• A plain navy V-necked pullover with gold trim and school badge\* may be worn, but only under a blazer.

#### Shoes:

- Plain black shoes without commercial logos.
- No boots, sandals, trainers, plimsolls or canvas shoes.
- Shoes should be of a safe and sensible style. Shoes should have a low heel. High heels of any sort are not acceptable.
- Black laces.

#### Jewellery:

- For reasons of safety only limited items of jewellery are permitted. One small stud earring may be worn in the lower lobe of each ear. These must be removed for PE, therefore, any new piercing must be done at the start of the six-week holidays. Parents who wish their child to wear a piece of jewellery for religious reasons must apply to the Headteacher for an exemption.
- No other facial or visible body piercings are allowed; this includes nose and tongue piercings.
- A wristwatch may be worn but no smart watches are permitted to be worn during tests/examinations

#### Make Up & Accessories:

- Discreet make-up is permitted.
- Hand decoration is not permitted, unless for religious observance.
- Nail varnish or false nails are not permitted.
- False eyelashes are not permitted.

#### Headwear:

- All accessories must be black or navy.
- There is no restriction on hair colour or style.
- Long or beaded hair must be pulled back for sports and practical subjects.
- No sunglasses

#### **Outdoor Wear Only:**

- Plain black or navy coat with minimal logo needs to be waterproof. No leather or denim.
- Plain dark hats, scarves and gloves
- Hooded tops are not permitted.
- Clothing associated with sports teams (other than AES) are not permitted.