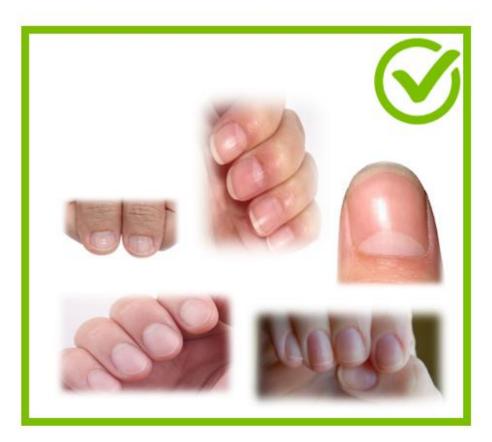

ttps://pmgschoolwear.co.uk/</u> To ensure delivery for the start of September term, we strongly advise that you place your orders by the 1<sup>st</sup> August 2024

# SCHOOL UNIFORM





### Visualisation for Anglo European School

B Price & Buckland SCHOOLWEAR SINCE 1959



Plain black leather shoes without commercial logos. No boots, sandals, trainers, plimsolls or canvas shoes. Shoes should be of a safe and sensible style. Shoes should have a low heel. High heels of any sort are not acceptable. No coloured laces



### Students are not to wear headwear on the school site\*



\*Unless permission is received from the Headteacher for religious or cultural reasons





\*unless permission is received from the Headteacher for religious or cultural reasons

'No false nails or nail varnish'





### **Face Coverings and Masks**