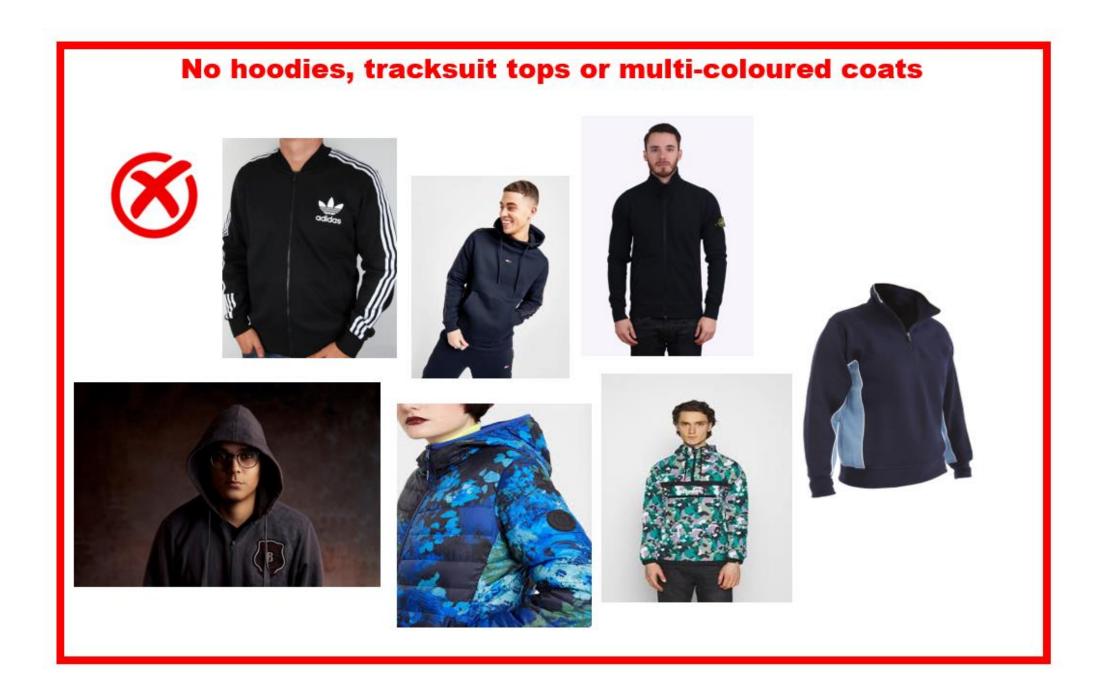

#### **Outdoor Wear Only:**

- Plain black or navy coat with minimal logo needs to be waterproof. No leather or denim.
- Plain dark hats, scarves and gloves
- Hooded tops are not permitted.
- Clothing associated with sports teams (other than AES) are not permitted.