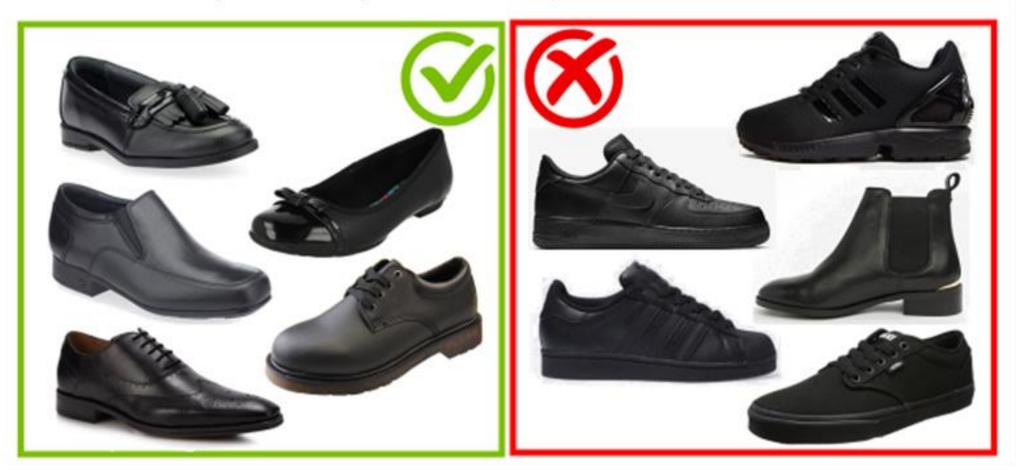

#### Shoes:

- Plain black shoes without commercial logos.
- No boots, sandals, trainers, plimsolls or canvas shoes.
- Shoes should be of a safe and sensible style. Shoes should have a low heel. High heels of any sort are not acceptable.
- Black laces.

### Visualisation for Anglo European School

B Price & Buckland SCHOOLWEAR SINCE 1959

Plain black leather shoes without commercial logos. No boots, sandals, trainers, plimsolls or canvas shoes. Shoes should be of a safe and sensible style. Shoes should have a low heel. High heels of any sort are not acceptable. No coloured laces