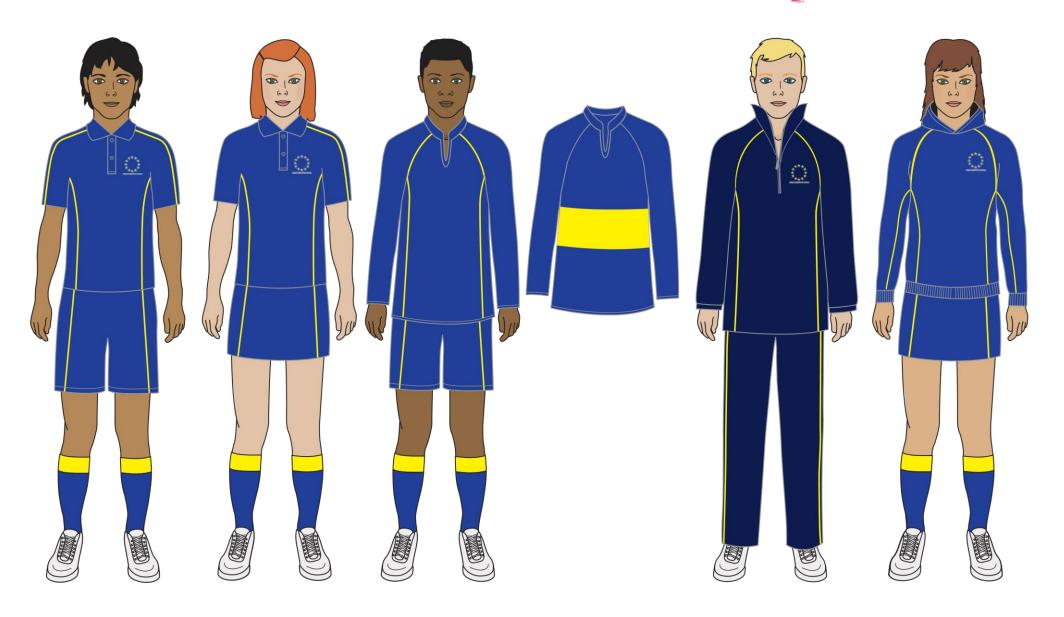

#### Essential:

- Royal blue polo shirt with yellow piping and school logo.
- Royal blue skort or Royal blue shorts with yellow piping and school logo.
- Royal blue socks with yellow top.
- Royal blue reversible Rugby shirt with yellow piping and school logo **and/or** Royal blue sweatshirt.
- Rugby gum shield.
- Sports training shoes (not plimsolls), no Velcro fastenings.
- Any colour football or rugby boots and football shin pads.

#### **Optional:**

- Navy blue tracksuit with yellow piping and school logo.
- Royal blue base layer top.
- Royal blue or black base layer leggings.