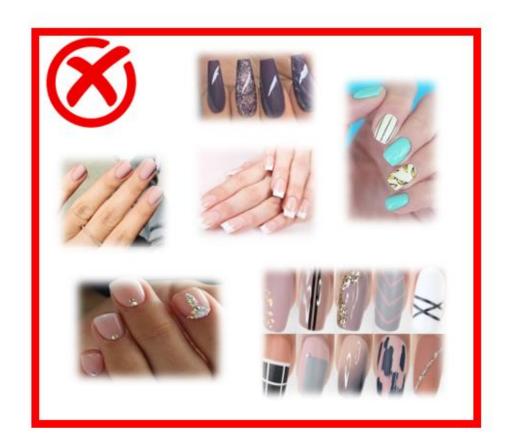

#### Make Up & Accessories:

- Discreet make-up is permitted.
- Hand decoration is not permitted, unless for religious observance.
- Nail varnish or false nails are not permitted.
- False eyelashes are not permitted.

'No false nails or nail varnish'