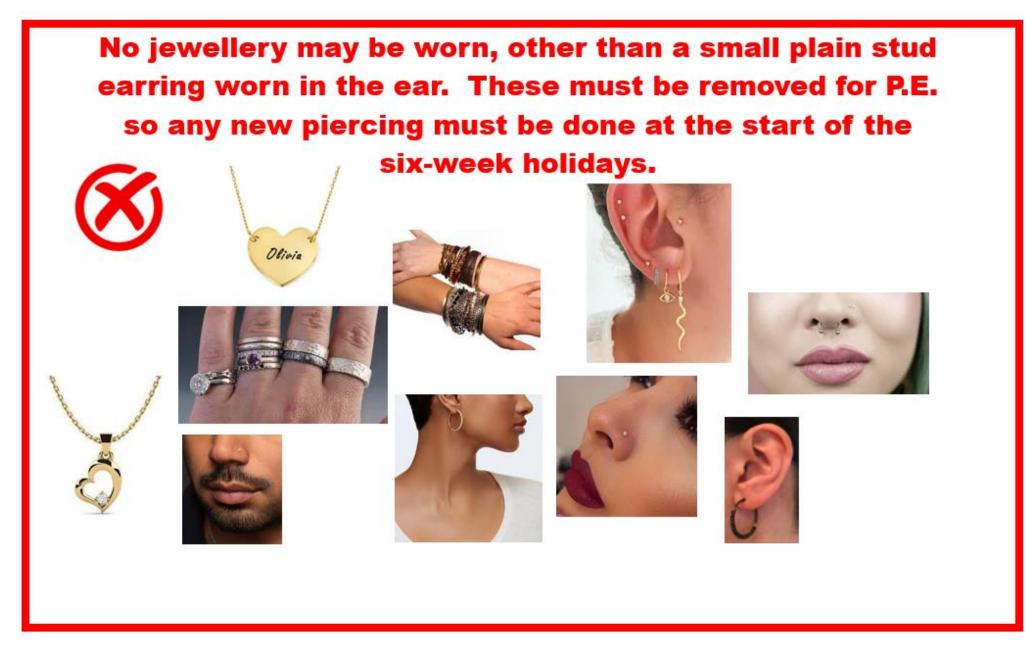

#### Jewellery:

- For reasons of safety only limited items of jewellery are permitted. One small stud earring may be worn in the lower lobe of each ear. These must be removed for PE, therefore, any new piercing must be done at the start of the six-week holidays. Parents who wish their child to wear a piece of jewellery for religious reasons must apply to the Headteacher for an exemption.
- No other facial or visible body piercings are allowed; this includes nose and tongue piercings.
- A wristwatch may be worn but no smart watches are permitted to be worn during tests/examinations