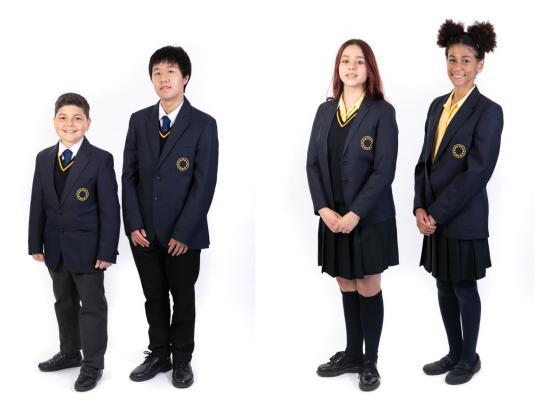

#### Main School Uniform: see visual

- Navy blazer with school badge\*
- Gold blouse with collar, to be worn tucked in with no tie
- Plain white shirt with collar, to be worn tucked in and with a school tie\*
- Navy skirt with AES logo\* or black/grey trousers (ankle length, tailored and not flared). Denim, cords, lycra and leggings are not acceptable.
- Plain black/navy socks, black/navy tights (not both).
- Year group pin badge to be worn on blazer lapel (through Student Services/Parentpay).

### Visualisation for Anglo European School

B Price & Buckland SCHOOLWEAR SINCE 1959

Plain black leather shoes without commercial logos. No boots, sandals, trainers, plimsolls or canvas shoes. Shoes should be of a safe and sensible style. Shoes should have a low heel. High heels of any sort are not acceptable. No coloured laces